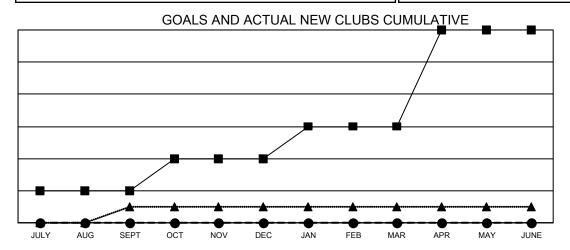

## Multiple District 27

**LOCATION: WISCONSIN** 

|                             | 01.1 |   |   | 1 |
|-----------------------------|------|---|---|---|
| Clubs RESULTS FOR 2022-2023 |      |   |   |   |
|                             |      |   |   |   |
| JULY/AUG/SEPT               | 2    | 0 | 1 | J |
| OCT/NOV/DEC                 | 2    | 0 | 0 | c |
| JAN/FEB/MAR                 | 2    | 0 | 0 | J |
| APR/MAY/JUNE                | 6    | 0 | 0 | A |

- CURRENT YEAR GOALS FOR NEW CLUBS
- ● CURRENT YEAR ACTUAL NEW CLUBS
- ▲ LAST YEAR ACTUAL NEW CLUBS