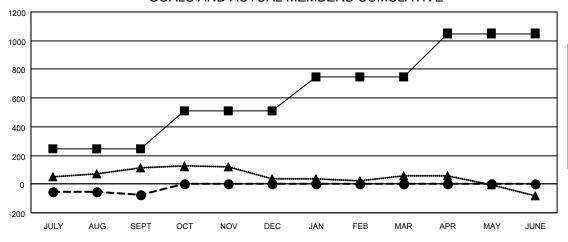

| Members               |     |                    |                         |                                              |  |
|-----------------------|-----|--------------------|-------------------------|----------------------------------------------|--|
| RESULTS FOR 2022-2023 |     |                    |                         |                                              |  |
| QUARTER               |     | GROWTH NET<br>GOAL | MEMBER GROWTH<br>ACTUAL | DROPPED MEMBERS ACTUAL (including transfers) |  |
| JULY/AUG/SE           | EPT | 243                | 365                     | 396                                          |  |
| OCT/NOV/DE            | C   | 265                | 0                       | 0                                            |  |
| JAN/FEB/MAR 2         |     | 241                | 0                       | 0                                            |  |
| APR/MAY/JU            | NE  | 301                | 0                       | 0                                            |  |

## GOALS AND ACTUAL MEMBERS CUMULATIVE

| - | <b>MEMBER</b> | <b>GROWTH</b> | NET | GOAL |
|---|---------------|---------------|-----|------|
|   |               |               |     |      |

- MEMBER GROWTH ACTUAL
- ▲ LAST YEAR MEMBERSHIP ACTUAL